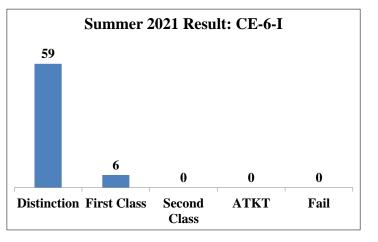

### Department of Civil Engineering Analysis of Term End Examination Result AY 2020-21

**Programe: CE** 

Examination: Summer 2021

Class: CE-6-I

| S.No. | Course<br>Code | Name<br>of<br>Course | No. of<br>Students<br>Appeared | No. of<br>Students<br>Passed | No. of<br>Students<br>Fail | % of<br>Students<br>Pass | % of<br>Students<br>Fail | Marks<br>Obtained<br>Highest | Name of Subject Toppers |
|-------|----------------|----------------------|--------------------------------|------------------------------|----------------------------|--------------------------|--------------------------|------------------------------|-------------------------|
| 1     | 22509          | MAN                  | 65                             | 65                           | 0                          | 100%                     | 0%                       | 99                           | 3 Students              |
| 2     | 22601          | CAA                  | 65                             | 65                           | 0                          | 100%                     | 0%                       | 100                          | 16 Students             |
| 3     | 22602          | MRS                  | 65                             | 65                           | 0                          | 100%                     | 0%                       | 98                           | 9 Students              |
| 4     | 22603          | ETC                  | 65                             | 65                           | 0                          | 100%                     | 0%                       | 99                           | 14 Students             |
| 5     | 22605          | SWM                  | 65                             | 65                           | 0                          | 100%                     | 0%                       | 100                          | 4 Students              |

| List of Class CE-6-I Toppers |                       |         |             |  |  |  |  |  |
|------------------------------|-----------------------|---------|-------------|--|--|--|--|--|
| Rank                         | Name of the Student   | % Marks | Class       |  |  |  |  |  |
| 1 <sup>st</sup>              | KALE SAYALI DHANANJAY | 97.22%  | Distinction |  |  |  |  |  |
| 2 <sup>nd</sup>              | PATOLE AJIT JAYANT    | 97.00%  | Distinction |  |  |  |  |  |
| 3 <sup>rd</sup>              | BHAIYA YASH NILESH    | 96.44%  | Distinction |  |  |  |  |  |