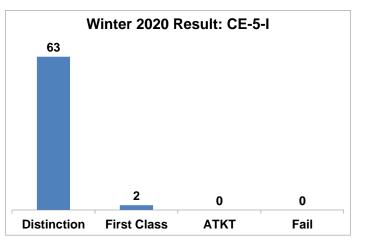

### Department of Civil Engineering Analysis of Term End Examination Result AY 2020-21

Programe: CE

Examination: Winter 2020

Class: CE-5-I

| S.No. | Course<br>Code | Name of<br>Course | No. of Students<br>Appeared | No. of Students<br>Passed | No. of Students<br>Fail | % of Students<br>Pass | % of Students<br>Fail | No. of Students<br>above 60 Marks | Marks Obtained<br>Highest | Name of Subject Toppers                      |
|-------|----------------|-------------------|-----------------------------|---------------------------|-------------------------|-----------------------|-----------------------|-----------------------------------|---------------------------|----------------------------------------------|
| 1     | 22501          | WRE               | 65                          | 65                        | 0                       | 100%                  | 0%                    | 64                                | 100                       | KALE SAYALI DHANANJAY KALE<br>SAYLI JITENDRA |
| 2     | 22502          | DRS               | 65                          | 65                        | 0                       | 100%                  | 0%                    | 59                                | aa                        | KALE SAYALI DHANANJAY KALE<br>SAYLI JITENDRA |
| 3     | 22503          | EAC               | 65                          | 65                        | 0                       | 100%                  | 0%                    | 64                                | 100                       | 7 Students                                   |
| 4     | 22504          | PHE               | 65                          | 65                        | 0                       | 100%                  | 0%                    | 65                                | 100                       | 4 Students                                   |
| 5     | 22506          | ECG               | 65                          | 65                        | 0                       | 100%                  | 0%                    | 65                                | 99                        | 22 Students                                  |

#### List of Class CE-5-I Toppers

| Rank                   | Name of the Student   | % Marks | Class       |
|------------------------|-----------------------|---------|-------------|
| <b>1</b> <sup>st</sup> | KALE SAYLI JITENDRA   | 98.40   | Distinction |
| <b>1</b> <sup>st</sup> | KALE SAYALI DHANANJAY | 97.60   | Distinction |
| <b>1</b> <sup>st</sup> | PATOLE AJIT JAYANT    | 97.50   | Distinction |