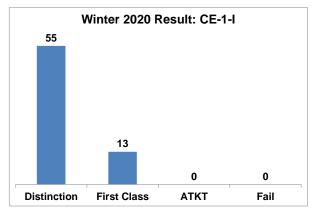

### Analysis of Term End Examination Result AY 2020-21

| Programe: CE |                |                      |                                | Examination: Winter 2020  |                         |                          |                       |                                         | Class: CE-1-I             |                          |
|--------------|----------------|----------------------|--------------------------------|---------------------------|-------------------------|--------------------------|-----------------------|-----------------------------------------|---------------------------|--------------------------|
| S.No.        | Course<br>Code | Name<br>of<br>Course | No. of<br>Students<br>Appeared | No. of Students<br>Passed | No. of<br>Students Fail | % of<br>Students<br>Pass | % of<br>Students Fail | No. of<br>Students<br>above 60<br>Marks | Marks Obtained<br>Highest | Name of Subject Toppers  |
| 1            | 22101          | ENG                  | 69                             | 69                        | 0                       | 100%                     | 0%                    | 65                                      | 100                       | 20 Students              |
| 2            | 22102          | BSC                  | 69                             | 69                        | 0                       | 100%                     | 0%                    | 62                                      | 99                        | DHOLE ANKITA SHRIKRUSHNA |
| 3            | 22103          | BMS                  | 69                             | 69                        | 0                       | 100%                     | 0%                    | 56                                      | 98                        | 11 Students              |

| List | of Class | CE-1-I | Toppers |
|------|----------|--------|---------|
|      |          |        |         |

| Rank                   | Name of the Student          | % Marks | Class       |
|------------------------|------------------------------|---------|-------------|
| <b>1</b> <sup>st</sup> | OM KARANGE                   | 89.00   | Distinction |
| <b>2</b> <sup>nd</sup> | GAIKWAD MAITHILI SHRIKRUSHNA | 88.86   | Distinction |
| 3 <sup>rd</sup>        | GAIKWAD DEVESH MADHUKAR      | 88.71   | Distinction |