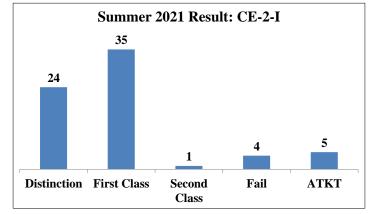

### Department of Civil Engineering Analysis of Term End Examination Result AY 2020-21

| S.No. | Course<br>Code | Name of<br>Course | No. of Students<br>Appeared | No. of Students<br>Passed | No. of Students<br>Fail | % of Students<br>Pass | % of Students<br>Fail | Marks<br>Obtained<br>Highest | Name of Subject Toppers                                  |
|-------|----------------|-------------------|-----------------------------|---------------------------|-------------------------|-----------------------|-----------------------|------------------------------|----------------------------------------------------------|
| 1     | 22201          | AMS               | 69                          | 62                        | 7                       | 90%                   | 10%                   | 98                           | GAIKWAD DEVESH<br>MADHUKAR                               |
| 2     | 22202          | ASM               | 69                          | 65                        | 4                       | 94%                   | 6%                    | 93                           | GAIKWAD DEVESH<br>MADHUKAR                               |
| 3     | 22203          | AME               | 69                          | 66                        | 3                       | 96%                   | 4%                    | 86                           | SURUSHE ANJALI VISHNU<br>TAYADE SURAJ ASHOK<br>OM KARANG |
| 4     | 22204          | СМА               | 69                          | 68                        | 1                       | 99%                   | 1%                    | 95                           | SATAO JAY SAHADEV                                        |
| 5     | 22205          | BSU               | 69                          | 65                        | 4                       | 94%                   | 6%                    | 90                           | GAIKWAD DEVESH<br>MADHUKAR                               |

**Programe: CE** 

Examination: Summer 2021 Class: CE-2-I

| List of | Class CE-2-I Toppers |
|---------|----------------------|
| Rank    | Name of the Stude    |

| Rank            | Name of the Student     | % Marks | Class       |
|-----------------|-------------------------|---------|-------------|
| 1 <sup>st</sup> | GAIKWAD DEVESH MADHUKAR | 85.89%  | Distinction |
| 2 <sup>nd</sup> | OM KARANGE              | 84.21%  | Distinction |
| 3 <sup>rd</sup> | MASANE AKSHAD PRADEEP   | 83.89%  | Distinction |