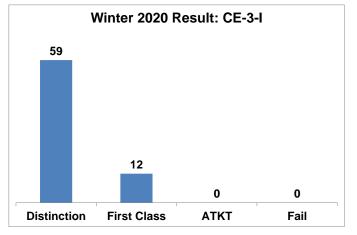

### Programe: CE

Examination: Winter 2020

Class: CE-3-I

| S.No. | Course<br>Code | Name of<br>Course | No. of Students<br>Appeared | No. of Students<br>Passed | No. of Students<br>Fail | % of Students<br>Pass | % of Students<br>Fail | No. of Students above 60 Marks | Marks Obtained<br>Highest | Name of Subject Toppers                                                     |
|-------|----------------|-------------------|-----------------------------|---------------------------|-------------------------|-----------------------|-----------------------|--------------------------------|---------------------------|-----------------------------------------------------------------------------|
| 1     | 22301          | ASU               | 71                          | 71                        | 0                       | 100%                  | 0%                    | 69                             | 100                       | 5 Students                                                                  |
| 2     | 22302          | HEN               | 71                          | 71                        | 0                       | 100%                  | 0%                    | 68                             | 100                       | GORE PRABHAKAR RAJARAM<br>RAJPUT SAYALI SHIVAJI                             |
| 3     | 22303          | MOS               | 71                          | 71                        | 0                       | 100%                  | 0%                    | 50                             | 97                        | GORE PRABHAKAR RAJARAM                                                      |
| 4     | 22304          | всо               | 71                          | 71                        | 0                       | 100%                  | 0%                    | 68                             | 98                        | 13 Students                                                                 |
| 5     | 22305          | СТЕ               | 71                          | 71                        | 0                       | 100%                  | 0%                    | 66                             |                           | KARALE YASH SUNIL ANOKAR<br>VAISHNAVI PURUSHOTTAM GORE<br>PRABHAKAR RAJARAM |

#### List of Class CE-3-I Toppers

| Rank                   | Name of the Student          | % Marks | Class       |
|------------------------|------------------------------|---------|-------------|
| <b>1</b> <sup>st</sup> | GORE PRABHAKAR RAJARAM       | 97.56   | Distinction |
| <b>2</b> <sup>nd</sup> | ANOKAR VAISHNAVI PURUSHOTTAM | 95.89   | Distinction |
| <b>3</b> <sup>rd</sup> | TAYADE SAKSHI SANJAY         | 95.22   | Distinction |