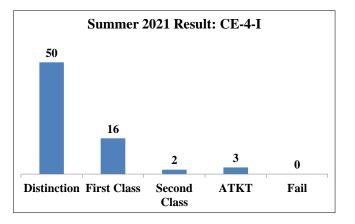

### **Programe: CE**

Examination: Summer 2021

Class: CE-4-I

| S.No. | Course<br>Code | Name of<br>Course | No. of Students<br>Appeared | No. of Students<br>Passed | No. of Students<br>Fail | % of Students<br>Pass | % of Students<br>Fail | Marks<br>Obtained<br>Highest | Name of Subject Toppers                                |
|-------|----------------|-------------------|-----------------------------|---------------------------|-------------------------|-----------------------|-----------------------|------------------------------|--------------------------------------------------------|
| 1     | 22401          | HRY               | 71                          | 71                        | 0                       | 100%                  | 0%                    | 99                           | 3 Students                                             |
| 2     | 22402          | TOS               | 71                          | 69                        | 2                       | 97%                   | 3%                    | 94                           | ANOKAR VAISHNAVI PURUSHOTTAM                           |
| 3     | 22403          | RBE               | 71                          | 71                        | 0                       | 100%                  | 0%                    | 100                          | 3 Students                                             |
| 4     | 22404          | GTE               | 71                          | 70                        | 1                       | 99%                   | 1%                    | 98                           | KARALE YASH SUNIL<br>anokar vaishnavi purushottam      |
| 5     | 22405          | BPD               | 71                          | 71                        | 0                       | 100%                  | 0%                    | 97                           | GORE PRABHAKAR RAJARAM<br>ANOKAR VAISHNAVI PURUSHOTTAM |

#### List of Class CE-4-I Toppers

| R | Rank            | Name of the Student          | % Marks | Class       |
|---|-----------------|------------------------------|---------|-------------|
|   | 1 <sup>st</sup> | ANOKAR VAISHNAVI PURUSHOTTAM | 95.00%  | Distinction |
|   | 2 <sup>nd</sup> | GORE PRABHAKAR RAJARAM       | 94.25%  | Distinction |
|   | 3 <sup>rd</sup> | KARALE YASH SUNIL            | 91.00%  | Distinction |